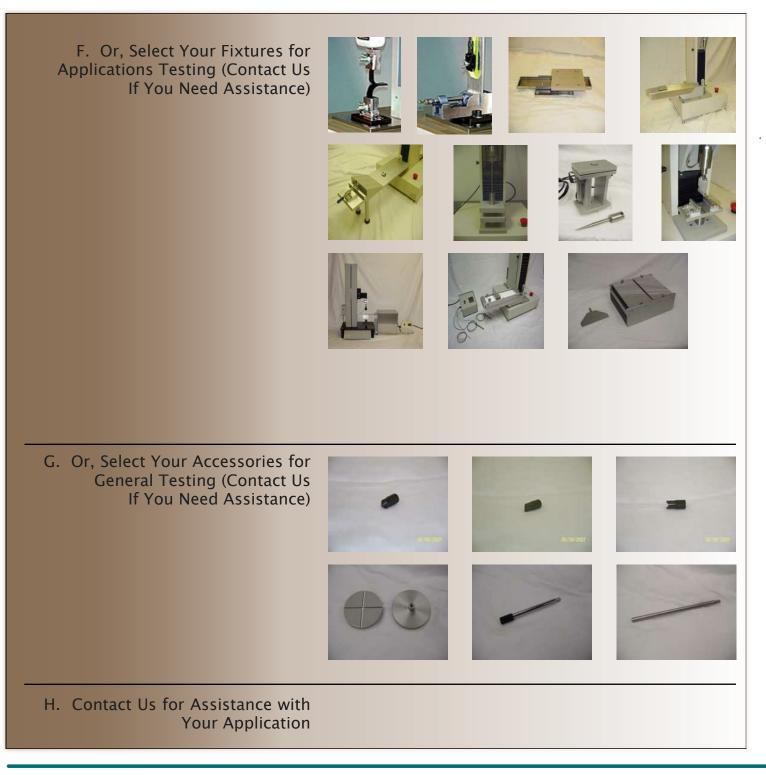

Series ZP-500 Force Gauge For USB (High Speed) Data Transfer to Included Data Logger Software. Software / CD Included. Computer / Laptop Not Included.

E. Select Your Pneumatic or Mechanical Grips for Single-Purpose Testing (Contact Us If You Need Assistance With Your Application)