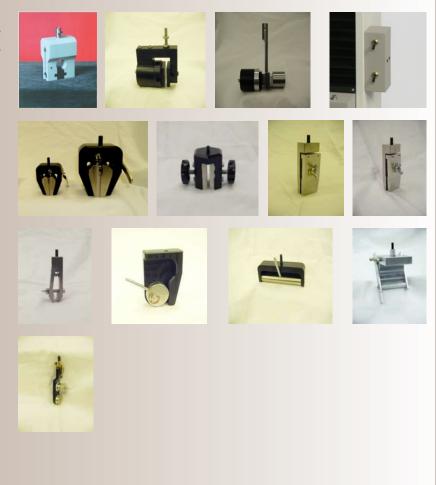

Series ZP-500 Force Gauge For USB (High Speed) Data Transfer to Included Data Logger Software. Software / CD Included. Computer / Laptop Not Included.

E. Select Your Pneumatic or Mechanical Grips for Single-Purpose Testing (Contact Us If You Need Assistance With Your Application)