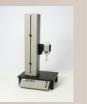

## Building your MT-500 Force Test Stand System is as easy as "A, B, C":

A. Select Your Force Test Stand Travel / Height / Frame Capacity

Model MT-516: Test Travel: 16 inches Total Travel: 22 inches Stand Capacity: 550 lb Applications: Low-Elongation Materials & Tests

Model MT-522: Test Travel: 22 inches Total Travel: 28 inches Stand Capacity: 550 lb Applications: Mid-Elongation Materials & Tests

Model MT-528: Test Travel: 28 inches Total Travel: 34 inches Stand Capacity: 220 lb Applications: High-Elongation Materials & Tests

## B. Tell Us Your Configuration Preference

Front-Mounted Force Gauge Mounting For Single-Purpose Testing

Side-Mounted Force Gauge Mounting Over Work Table For Applications Testing

C. Select Your Force Gauge to Attach to the Test Stand