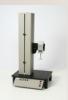

## Building your MT-500 Force Test Stand System is as easy as "A, B, C":

A. Select Your Force Test Stand Travel / Height / Frame Capacity

Model MT-516: Test Travel: 16 inches Total Travel: 22 inches Stand Capacity: 550 lb Applications: Low-Elongation Materials & Tests

Model MT-522: Test Travel: 22 inches Total Travel: 28 inches Stand Capacity: 550 lb Applications: Mid-Elongation Materials & Tests

Model MT-528: Test Travel: 28 inches Total Travel: 34 inches Stand Capacity: 220 lb Applications: High-Elongation Materials & Tests

## B. Tell Us Your Configuration Preference

Front-Mounted Force Gauge Mounting For Single-Purpose Testing

Side-Mounted Force Gauge Mounting Over Work Table For Applications Testing

C. Select Your Force Gauge to Attach to the Test Stand