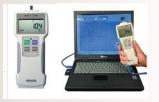

Series ZP-500 Force Gauge For USB (High Speed) Data Transfer to Included Data Logger Software. Software CD Included. Select Force Range:

- 0 250 gram 0 - 500 gram
- 0 500 g 0 - 2 kg
- 0 5 kg
- 0 20 kg
- 0 50 kg 0 - 100 kg
- o loo kg

Series ZP-500 Force Gauge For USB (High Speed) Data Transfer to Included Data Logger Software. Software / CD Included. Computer / Laptop Not Included.

E. Select Your Pneumatic or Mechanical Grips for Single-Purpose Testing (Contact Us If You Need Assistance With Your Application)