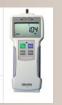

Series Z2-500 Force Gauge Stand-alone Operation or for RS-232 (Standard Speed) Data Transfer to your own Data Acquistion Software. Select Force Range:

0 - 250 gram 0 - 500 gram

- 0 500 0 - 2 kg
- 0 5 kg
- 0 20 kg
- 0 50 kg 0 - 100 kg

## Building your MT-500 Force Test Stand System is as easy as "A, B, C":

D. Decide if you Would Like to Run as a Stand-alone System, Or Add Your Own Data Acquisition Software, Or Use Ours

Series Z2-500 Force Gauge for Stand-alone Operation or for RS-232 (Standard Speed) Data Transfer to your own Data Acquistion Software.