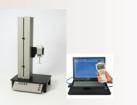

## Building your MT-500 Force Test Stand System is as easy as "A, B, C":

D. Decide if you Would Like to Run as a Stand-alone System, Or Add Your Own Data Acquisition Software, Or Use Ours

Series Z2-500 Force Gauge for Stand-alone Operation or for RS-232 (Standard Speed) Data Transfer to your own Data Acquistion Software.

Series ZP-500 Force Gauge For USB (High Speed) Data Transfer to Included Data Logger Software. Software / CD Included. Computer / Laptop Not Included.

E. Select Your Pneumatic or Mechanical Grips for Single-Purpose Testing (Contact Us If You Need Assistance With Your Application)